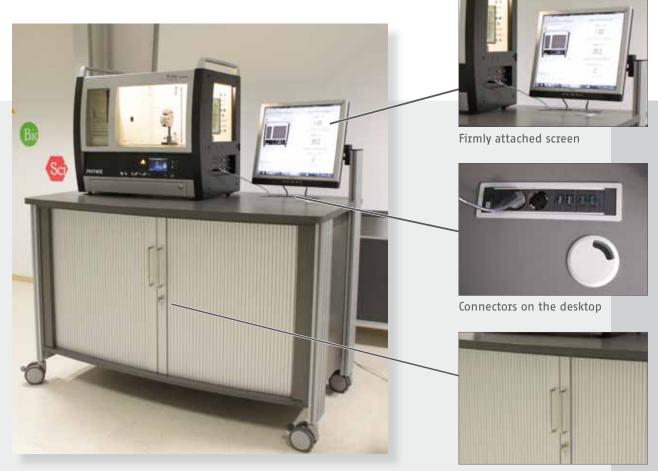

# XR 4.0 Mobile X-ray Lab –

Quick and safe transport into the classroom

The mobile X-ray lab saves valuable time by making the set-up and dismantling of experiments in the classroom or lecture hall redundant. All of the important parts, such as X-ray tubes, goniometer, or multi-channel analyser, can be stored safely in the lockable cabinet. Prepare your experiments unhurriedly ahead of time before pushing them into the room at time of the lecture. Cluttered set-ups and tangled cables are a thing of the past: The most important connectors are located on the desktop. The screen is fixed in place on the desktop in a permanent manner in order to protect it against damage and theft. The extra-large castors easily surmount any edges or bumps.

Lockable cabinet

Connectors such as USB, VGA, and HDMI integrated in the desktop

Space-saving: PC stored in the cabinet

Lockable slide door

#### Equipment and technical data

- Storage compartments for four X-ray tubes, goniometer, etc.
- Additional drawers for small parts inside the cabinet
- Recesses in the desktop ensure the firm set-up of the XR 4.0 X-ray unit
- Integrated power supply connection with distribution outlets at the back, on the desktop, and in the PC compartment
- Connectors on the desktop: 4 x USB, 1 x HDMI, 1 x triple power socket, 1 x VGA for connecting a beamer or monitor
- Dimensions: 1400 x 1500 x 800 mm (W x H x D)
- Three layers of melamine-faced high-quality chipboard, emission class E1, in accordance with DIN EN 14322
- Plastic shutters with groove-mounted runners; lockable handle
- 4 castors with a diameter of 75 mm, two of them with brakes
- Weight: 117 kg